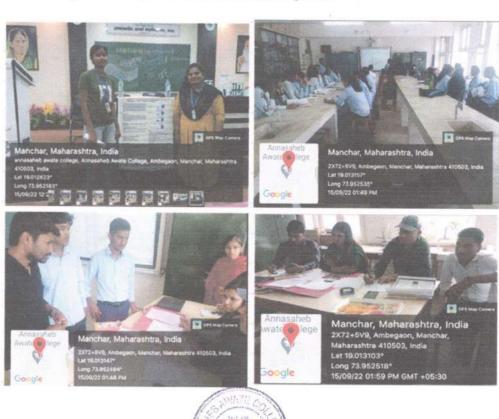

## NAAC Orientation and Idea, Innovation and Patent

The IQAC has been organized workshop on NAAC Orientation and Idea, Innovation and Patent, on 29th March to 3<sup>rd</sup> April 2023. Inaugural Ceremony of Workshop has been started 9.00 AM - 9.45 AM. The President of inaugural function was Prin. Dr. K. G. Kanade (Principal, Annasaheb Awate College Manchar). Function has been introduced by Dr. G.C.Wagh (IQAC Coordinator).

In this workshop resource persons was Dr. V.D.Sadafal, Dr.B.P.Gardi, Dr. G.C.Wagh, Dr.U.D.Patil, Ms.H.J.Gavit, Dr.S.T.Shinde, Dr.A.A.Kale, Dr.A.K.Valvi, Mr.A.K.Bhor, Ms.R.P.Jadhav, Mr.T.Y.Randive and Mr.B.D.Dhage. In this workshop resource persons explained to students how to go from Idea to patent, how to file the patent, and how to grant the patent.

The valedictory function has been planned on 3<sup>rd</sup> April2023 at 12.00 noon the guest for the valedictory function was Dr. Kale A. A. and the President Dr. K. G. Kanade. Total **502 students and teachers** beneficiary was take benefit of this workshop.