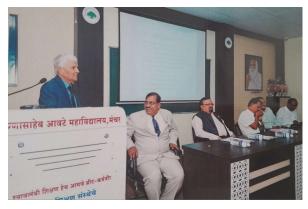

## NAAC Orientation and Idea, Innovation and Patent

The IQAC has been organized workshop on NAAC Orientation and Idea, Innovation and Patent, on 29th March to 3<sup>rd</sup> April 2023. Inaugural Ceremony of Workshop has been started 9.00 AM - 9.45 AM. The President of inaugural function was Prin. Dr. K. G. Kanade (Principal, Annasaheb Awate College Manchar). Function has been introduced by Dr. G.C.Wagh (IQAC Coordinator).

In this workshop resource persons was Dr. V.D.Sadafal, Dr.B.P.Gardi, Dr. G.C.Wagh, Dr.U.D.Patil, Ms.H.J.Gavit, Dr.S.T.Shinde, Dr.A.A.Kale, Dr.A.K.Valvi, Mr.A.K.Bhor, Ms.R.P.Jadhav, Mr.T.Y.Randive and Mr.B.D.Dhage. In this workshop resource persons explained to students how to go from Idea to patent, how to file the patent, and how to grant the patent.

The valedictory function has been planned on 3<sup>rd</sup> April2023 at 12.00 noon the guest for the valedictory function was Dr. Kale A. A. and the President Dr. K. G. Kanade. Total **502 students and teachers** beneficiary was take benefit of this workshop.