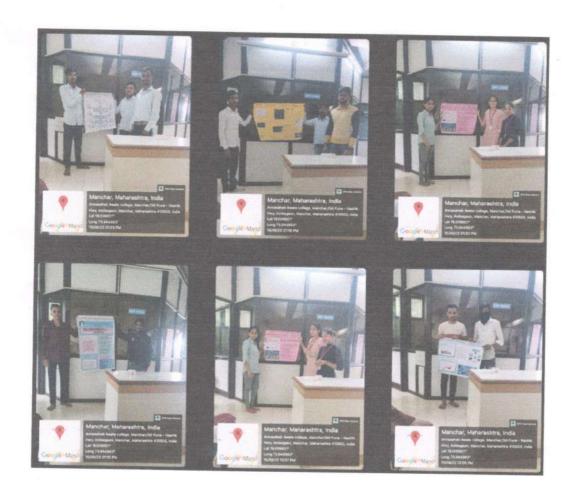

## NAAC Orientation and Idea, Innovation and Patent

The IQAC has been organized workshop on NAAC Orientation and Idea, Innovation and Patent, on 29th March to 3<sup>rd</sup> April 2023. Inaugural Ceremony of Workshop has been started 9.00 AM - 9.45 AM. The President of inaugural function was Prin. Dr. K. G. Kanade (Principal, Annasaheb Awate College Manchar). Function has been introduced by Dr. G.C.Wagh (IQAC Coordinator).

In this workshop resource persons was Dr. V.D.Sadafal, Dr.B.P.Gardi, Dr. G.C.Wagh, Dr.U.D.Patil, Ms.H.J.Gavit, Dr.S.T.Shinde, Dr.A.A.Kale, Dr.A.K.Valvi, Mr.A.K.Bhor, Ms.R.P.Jadhav, Mr.T.Y.Randive and Mr.B.D.Dhage. In this workshop resource persons explained to students how to go from Idea to patent, how to file the patent, and how to grant the patent.

The valedictory function has been planned on 3<sup>rd</sup> April2023 at 12.00 noon the guest for the valedictory function was Dr. Kale A. A. and the President Dr. K. G. Kanade. Total **502 students and teachers** beneficiary was take benefit of this workshop.