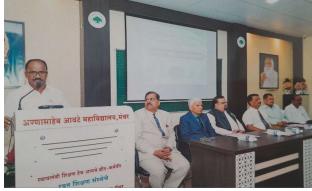

## NAAC Orientation and Idea, Innovation and Patent

The IQAC has been organized workshop on NAAC Orientation and Idea, Innovation and Patent, on 29th March to 3<sup>rd</sup> April 2023. Inaugural Ceremony of Workshop has been started 9.00 AM - 9.45 AM. The President of inaugural function was Prin. Dr. K. G. Kanade (Principal, Annasaheb Awate College Manchar). Function has been introduced by Dr. G.C.Wagh (IQAC Coordinator).

In this workshop resource persons was Dr. V.D.Sadafal, Dr.B.P.Gardi, Dr. G.C.Wagh, Dr.U.D.Patil, Ms.H.J.Gavit, Dr.S.T.Shinde, Dr.A.A.Kale, Dr.A.K.Valvi, Mr.A.K.Bhor, Ms.R.P.Jadhav, Mr.T.Y.Randive and Mr.B.D.Dhage. In this workshop resource persons explained to students how to go from Idea to patent, how to file the patent, and how to grant the patent.

The valedictory function has been planned on 3<sup>rd</sup> April2023 at 12.00 noon the guest for the valedictory function was Dr. Kale A. A. and the President Dr. K. G. Kanade. Total **502 students and teachers** beneficiary was take benefit of this workshop.